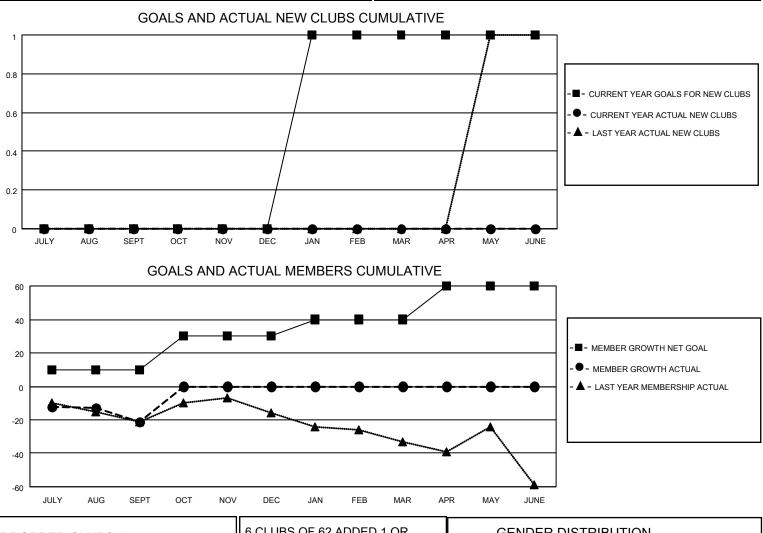

## LOCATION ONTARIO

District A 4

Results as of: 9/30/2021

| Clubs                 |               |           |               | Members               |                        |                         |                                                    |
|-----------------------|---------------|-----------|---------------|-----------------------|------------------------|-------------------------|----------------------------------------------------|
| RESULTS FOR 2021-2022 |               |           |               | RESULTS FOR 2021-2022 |                        |                         |                                                    |
| QUARTER               | NEW CLUB GOAL | NEW CLUBS | DROPPED CLUBS | QUARTER MEM           | BER GROWTH NET<br>GOAL | MEMBER GROWTH<br>ACTUAL | DROPPED<br>MEMBERS ACTUAL<br>(including transfers) |
| JULY/AUG/SEPT         | 0             | 0         | 0             | JULY/AUG/SEPT         | 10                     | 14                      | 28                                                 |
| OCT/NOV/DEC           | 0             | 0         | 0             | OCT/NOV/DEC           | 20                     | 0                       | 0                                                  |
| JAN/FEB/MAR           | 1             | 0         | 0             | JAN/FEB/MAR           | 10                     | 0                       | 0                                                  |
| APR/MAY/JUNE          | 0             | 0         | 0             | APR/MAY/JUNE          | 20                     | 0                       | 0                                                  |